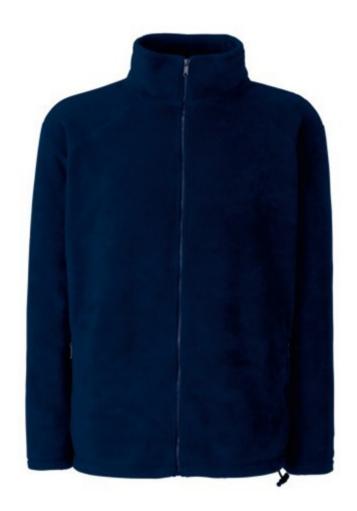

# FRUIT OF THE LOOM, FULL ZIP FLEECE, MALE POLAR FLEECE, DARK WEIGHT, XL

## **Specification**

Fruit of the Loom, Full Zip Fleece, Male Polar Fleece, Dark Weight, XL. Men's polar fleece, exceptional for cold days and outdoor activities at lower temperatures, the composition of this sweatshirt is 100% polyester, 300gm / m2, all-weather resistant fleece, with metal zipper and front pockets. Branding, embroidery